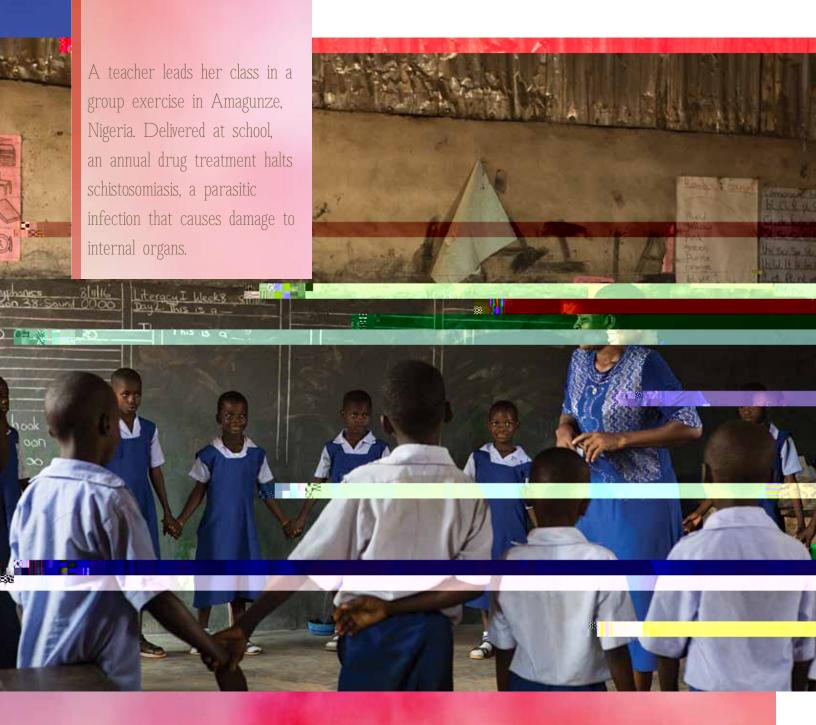

### GIGECE, FIGH I GDIE E, D

a clas stripted class continues as the same

TO SIPS OF ITS STATE OF THE SIPS OF THE SI

Contact of the standard sale of the sale o

ignal s nang Ca cir and ar Cot is a almasi tog, stat is are so tog at als tog or sets not only sty e so is cot of tog ac on out in actuals a transfirmation of the solution of the solution