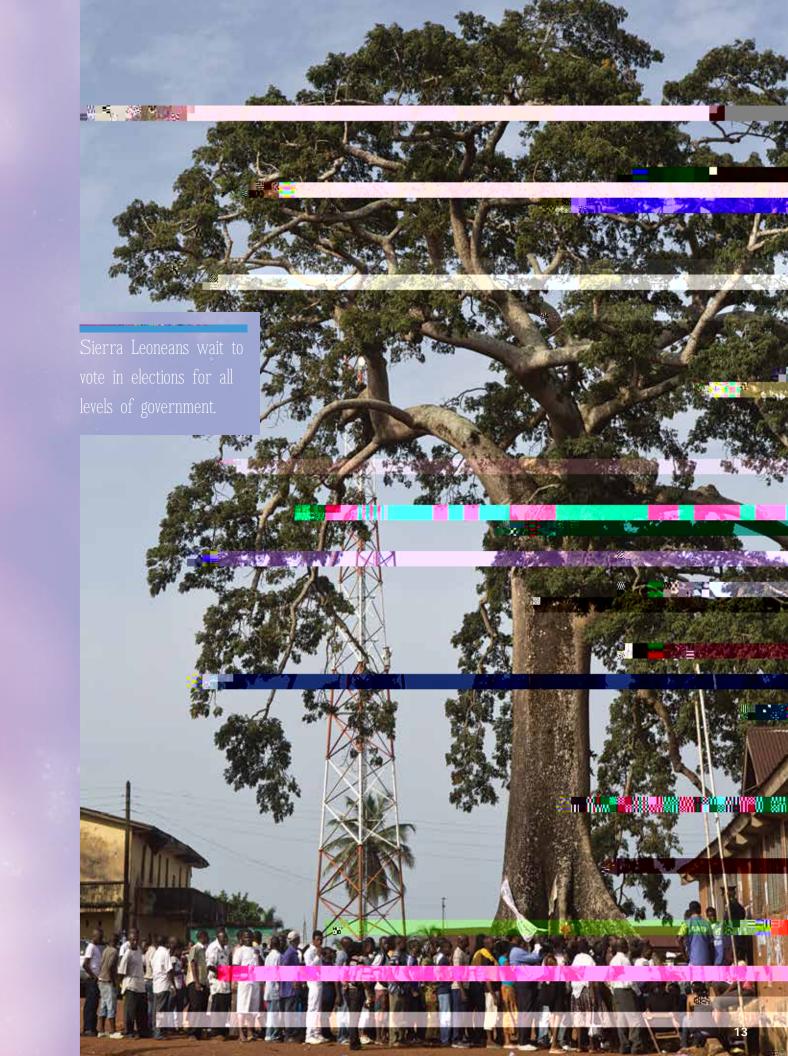

ADVANCE IN POST-CONFLICT SIERRA LEONE

Forum attendees included the following: (first row, left to right) Sheikh Armiyau Shuaib, Ghana; Lulú Barrera, México; Sadiat Onike-Azeez and Onike Morufu Abdul-Azeez, Nigeria; (second row) Patricia Melva Gualinga, Ecuador; Alfred Brownell, Liberia; Marilia Ramos, Brazil; (last row) Masana Ndinga-Kanga, South Africa; Manuel Quibod, Philippines; Daoud Nassar and Jihan Nassar, Palestine.