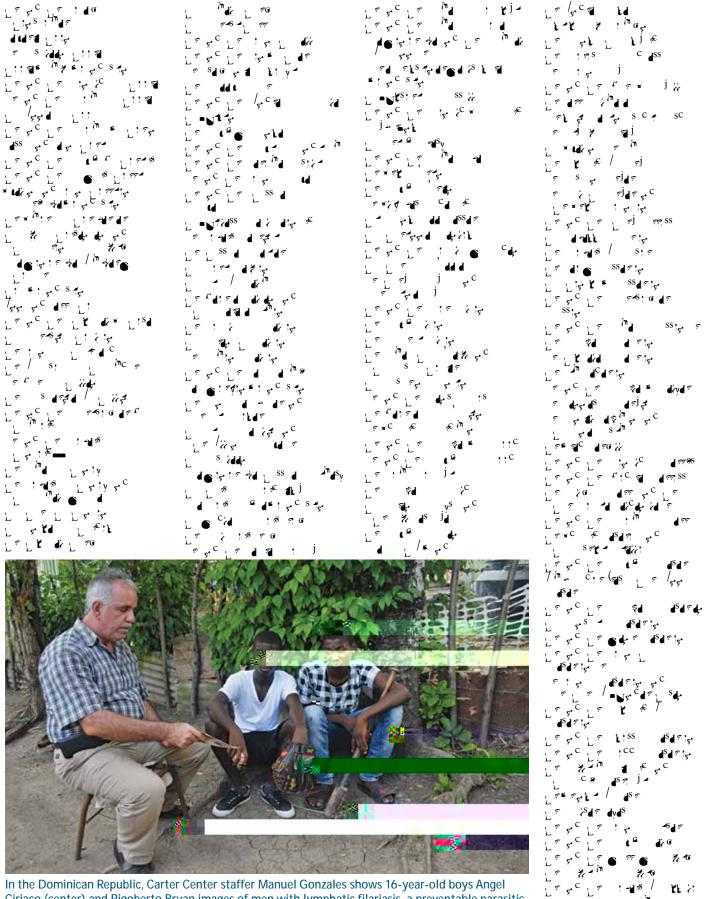

In the Dominican Republic, Carter Center staffer Manuel Gonzales shows 16-year-old boys Angel Ciriaco (center) and Rigoberto Bryan images of men with lymphatic filariasis, a preventable parasitic disease that results in grotesque swelling.