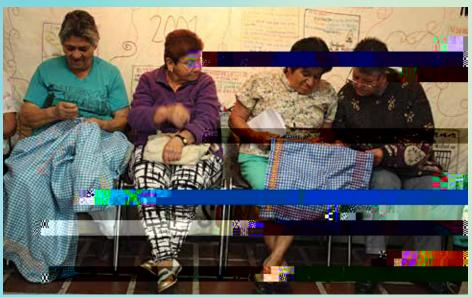

### As a Rosalynn Carter journalism fellow,

Andrés Bermúdez Liévano is documenting how Colombians are healing after decades of civil war. Some of the coping mechanisms he's seen around his country include participating in sewing and handicraft groups (top), practicing kintsugi, an ancient Japanese technique to repair broken porcelain (middle), and embracing ethnic spirituality and culture (bottom).