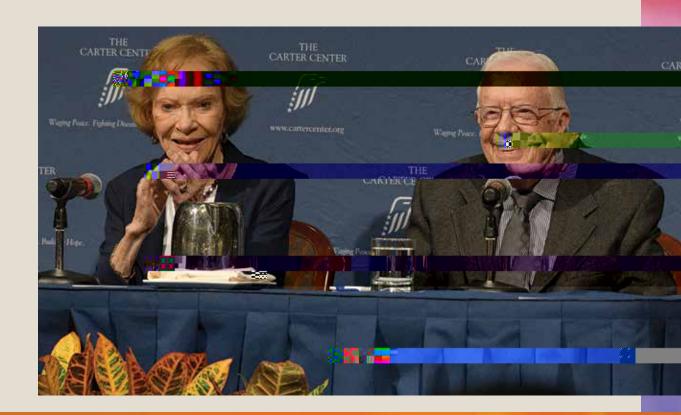

Time y Cartar

Former U.S. President Jimmy Carter and former First Lady Rosalynn Carter, co-founders of The Carter Center, provide the public with updates on the Center's health and peace programs at "A Conversation with the Carters," in September 2018.