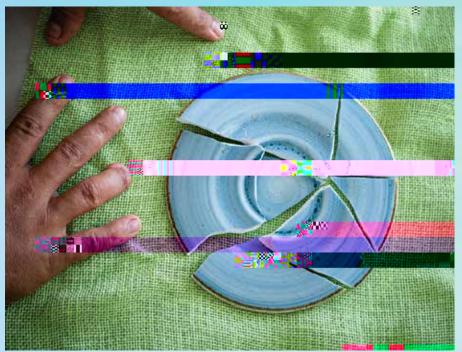

### As a Rosalynn Carter journalism fellow,

Andrés Bermúdez Liévano is documenting how Colombians are healing after decades of civil war. Some of the coping mechanisms he's seen around his country include participating in sewing and handicraft groups (top), practicing kintsugi, an ancient Japanese technique to repair broken porcelain (middle), and embracing ethnic spirituality and culture (bottom).