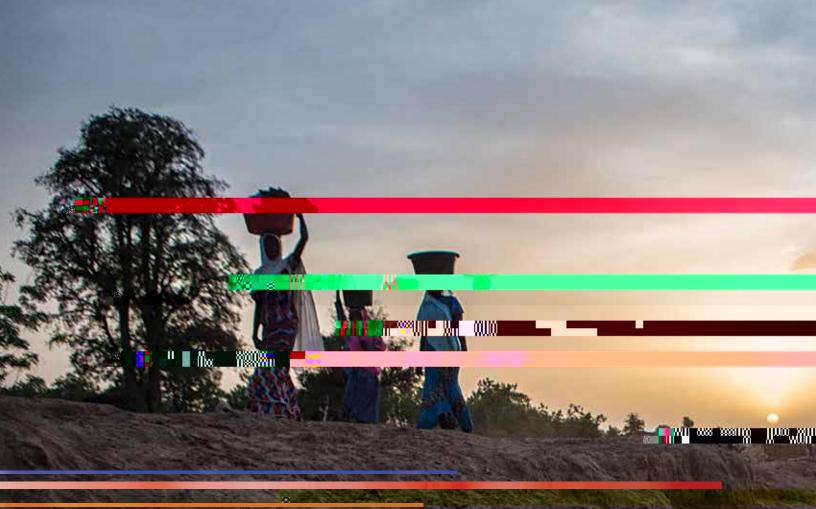

#### ENTER

W eace\_\_\_\_

Two Nepalese women stroll through a market in Kathmandu. The Carter Center observed the country's first election under its new constitution in late 2017.