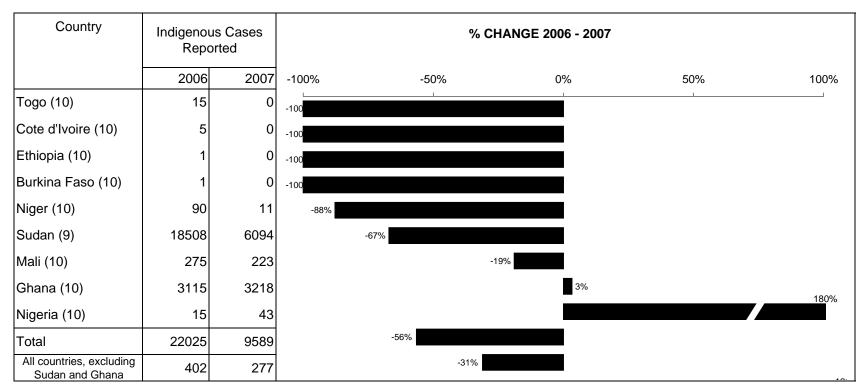

Figure 3
Number of Indigenous Cases Reported During the Specified Period in 2006 and 2007\*, and Percent
Change in Cases Reported

Overall % change outside of Sudan = 1%

<sup>(10)</sup> Indicates months for which reports were received, i.e., Jan. -Oct.

<sup>\*</sup> Provisional

Figure 4