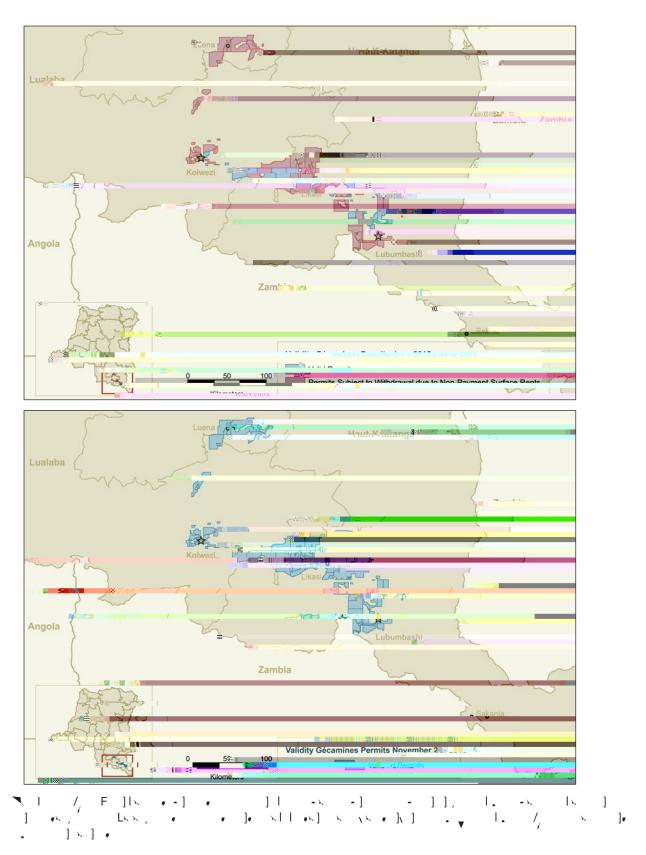

11 ss 32 2

•] • • × l • ]× × × /, F ]Ik • ] k • v . l . ] k ] ] ] • ] ]l.kk ]• I 1x -k • k]k