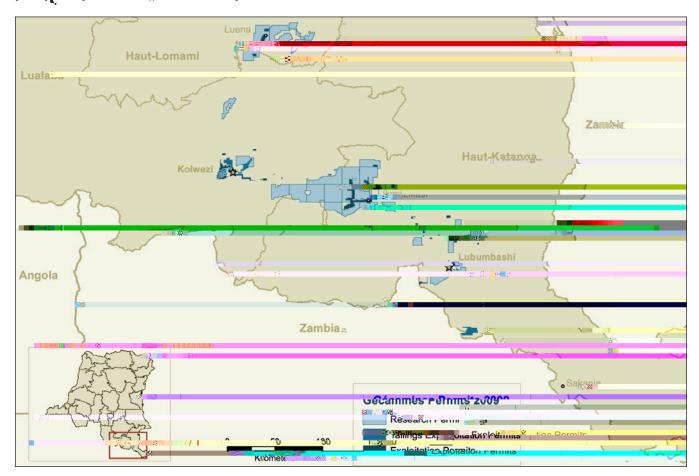

## Keeping the Parallel Mining Registry Alive (2007–Ongoing)

Table 2—Gécamines' Mining Permits, 2009, 2012, 2015

| Year | Research Permits        | <b>Exploitation Permits</b>             |  |
|------|-------------------------|-----------------------------------------|--|
| //   | •/                      | 77                                      |  |
| /,   | 11                      | ,                                       |  |
| 1,   | •                       | ,                                       |  |
| )    | // ]• /, F ] k<br>] k ] | 1 1 1 · · · · · · · · · · · · · · · · · |  |
|      |                         |                                         |  |