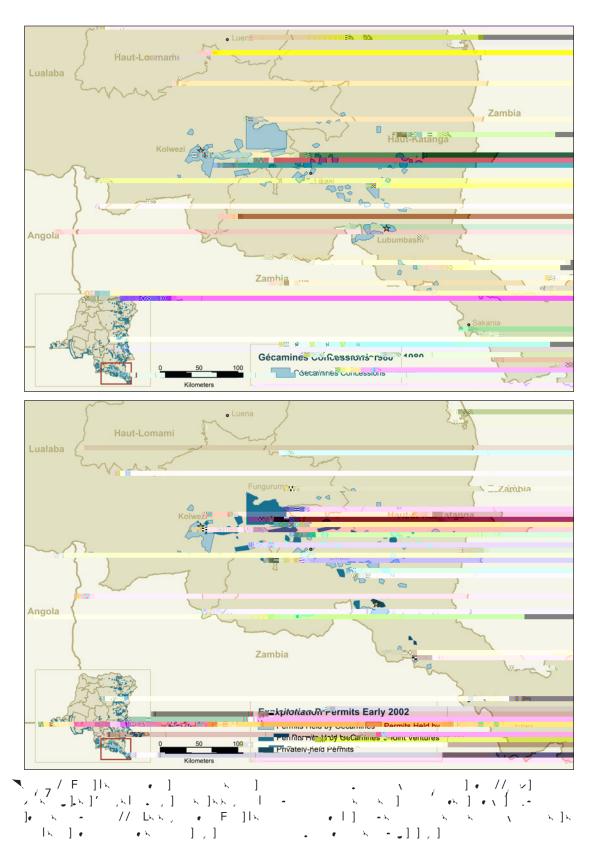

## Haphazard Privatization (1995-2001)

## Mining Code: A Common Framework for All Investors and Operators (2002–2003)

## The Pre-electoral Privatization Wave (2005-2006)

.. Figure 1 k 1 ex 1 / k 1 ex 1 / k 1 ex 1 / k 1 ex 1  $\frac{1}{2}$  k  $\frac{1}{2}$  k

## Keeping the Parallel Mining Registry Alive (2007–Ongoing)

Table 2—Gécamines' Mining Permits, 2009, 2012, 2015

| Year | Research Permits        | <b>Exploitation Permits</b>             |  |
|------|-------------------------|-----------------------------------------|--|
| //   | •/                      | 77                                      |  |
| /,   | 11                      | ,                                       |  |
| 1,   | •                       | ,                                       |  |
| )    | // ]• /, F ] k<br>] k ] | 1 1 1 · · · · · · · · · · · · · · · · · |  |
|      |                         |                                         |  |